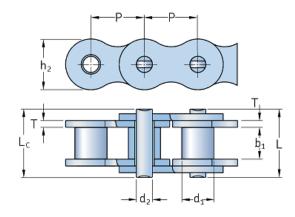

## PHC 10B-1X5MTR

| Pitch P (mm)                                 | 15.88 |
|----------------------------------------------|-------|
| Pitch P (in)                                 | 0.63  |
| Roller diameter d1<br>max (mm)               | 10.16 |
| Roller diameter d1<br>max (in)               | 0.4   |
| Width between inner plates b1 min (mm)       | 9.65  |
| Width between<br>inner plates b1 min<br>(in) | 0.38  |
| Pin diameter d2<br>max (mm)                  | 5.08  |
| Pin diameter d2<br>max (in)                  | 0.2   |
| Plate height h2 max<br>(mm)                  | 14.7  |
| Plate height h2 max<br>(in)                  | 0.58  |
| Plate thickness T<br>max (mm)                | 1.7   |
| Plate thickness T<br>max (in)                | 0.07  |
| Weight (kg/m)                                | 0.93  |
| Weight (lbs/ft)                              | 0.62  |
|                                              |       |